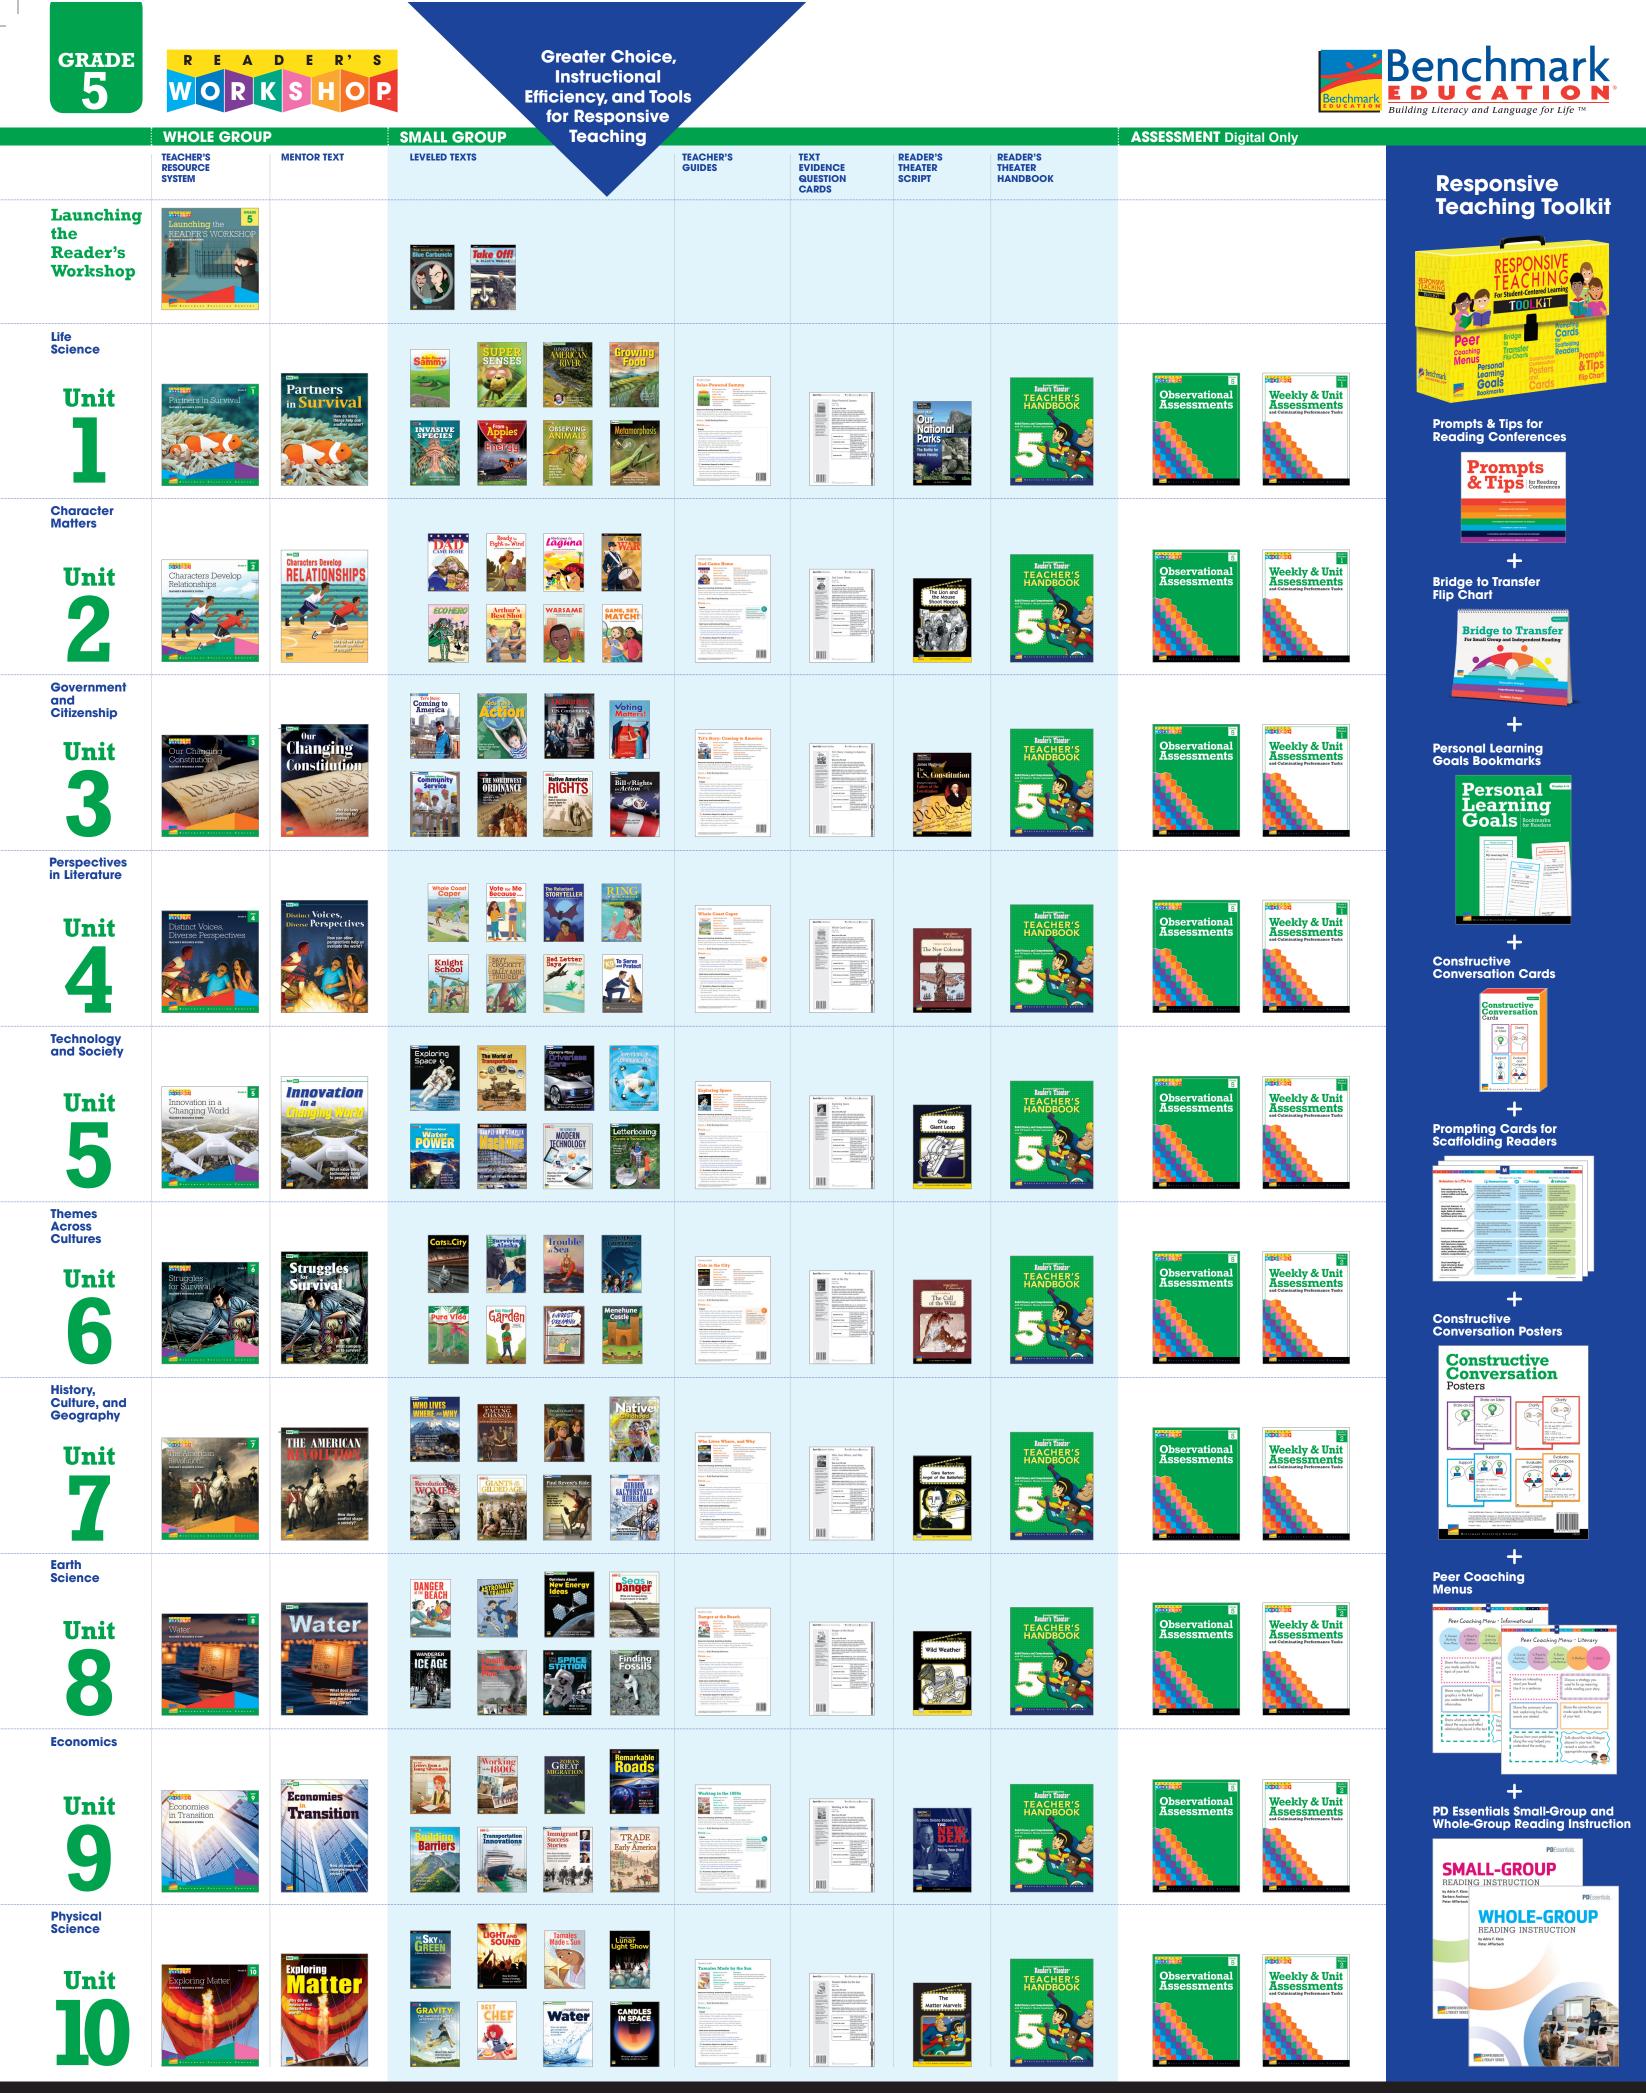

## **Whole Group**

Teacher's Resource System Launching + Units 1-10 (11)

Mentor Texts (10, 1 per unit)

# **Small Group and Independent Time**

Small-Group Leveled Readers (480 books/80 titles, 6 each) Each title comes with a Teacher's Guide and a Text Evidence Question Card.

Reader's Theater Scripts (1 per unit)