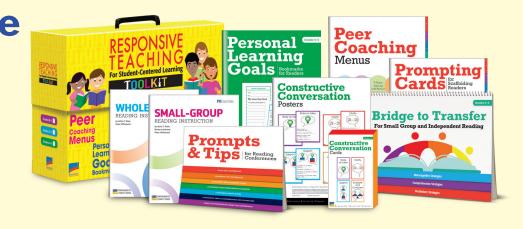

| en Re        |
| 🖽 Mini-Lessons                  | 20 min           | 🕀 Mini-Les             | sons 23 min               | œ M          |
| C Small-Group<br>Reading Instru | 60 min<br>iction | A Small-Gr<br>Reading  | oup 00 min<br>Instruction | A Sm<br>Re   |
| A Individual<br>Student Confe   | 10 min<br>rences | A Individua<br>Student | d 10 min<br>Conferences   | 요 Inc<br>Stu |
| 00 Phonics                      | 20 min           | CO Phonics             | 20 min                    | 00 ph        |

#### Video **Multimedia to Reinforce Unit Topic**



**E-Books** Whole-Group and Small-Group Texts



**Observational** Weekly & Unit Weekly & Unit Assessments Assessments Assessments

NORKSHOP

**Assessments** Digital Only

ORKSHO

Grade

### Responsive **Teaching Toolkit**



# **Small Group and Independent Time**

Small-Group Leveled Readers (480 books/80 titles, 6 each) Each title comes with a Teacher's Guide and a Text Evidence Question Card.



Reader's Theater Scripts (1 per unit)







B7612



www.benchmarkeducation.com • Call 1-877-236-2465 • Fax 1-877-732-8273